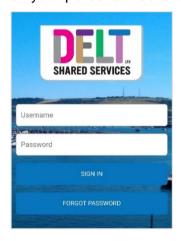

#### What is CoreHR?

You can view and update your personal information, view your payslips, apply for leave (and more!) using the CoreHR system on your personal mobile device.

Enter your username and password, then tap SIGN IN.

If you forget your password, tap FORGOT PASSWORD and follow the instructions.

### Logging in

You'll be sent the link in an email. Or you can access via the QR Code below